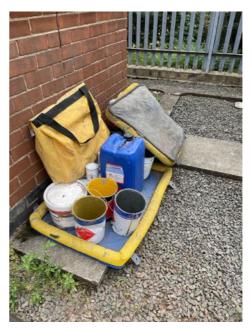

| Question                                                                   | Response         | Details                                                                                                                                                                                            |
|----------------------------------------------------------------------------|------------------|----------------------------------------------------------------------------------------------------------------------------------------------------------------------------------------------------|
| Fuel Storage/Use                                                           | Compliant        | Fuel in bunded tank.                                                                                                                                                                               |
| Spill Response/Containment/                                                |                  | Spill kit in place, and plant nappies in use.                                                                                                                                                      |
| Emergencies                                                                | Compliant        |                                                                                                                                                                                                    |
| Appendix 16 Appendix 17                                                    |                  |                                                                                                                                                                                                    |
|                                                                            | N1/A             |                                                                                                                                                                                                    |
| Other                                                                      | N/A              |                                                                                                                                                                                                    |
| MEWP'S                                                                     |                  |                                                                                                                                                                                                    |
|                                                                            | NOT APPLICA      | BLE                                                                                                                                                                                                |
| PLANT & EQUIPMENT                                                          |                  |                                                                                                                                                                                                    |
| RATING                                                                     | COMPLIANT        | Overlag, of Dependencial and a state of the All hereits to                                                                                                                                         |
| Operator Competence                                                        | Compliant        | Copies of Reset training records in file. All in date.                                                                                                                                             |
|                                                                            | N/A              | No blasting taking place today.                                                                                                                                                                    |
| Maintenance/Certification Safe Use                                         | Compliant<br>N/A | Copies of pot certificates in order.                                                                                                                                                               |
| Quick Hitches                                                              | N/A              |                                                                                                                                                                                                    |
| Other                                                                      | Compliant        | Whip checks in place.                                                                                                                                                                              |
| Appendix 18                                                                |                  |                                                                                                                                                                                                    |
| SUBCONTRACTORS                                                             |                  |                                                                                                                                                                                                    |
|                                                                            | NOT APPLICA      | BLE                                                                                                                                                                                                |
| <b>MANAGEMENT &amp; SUPERVIS</b>                                           | ION              |                                                                                                                                                                                                    |
| RATING                                                                     | COMPLIANT        |                                                                                                                                                                                                    |
|                                                                            | excavated. The   | blasting taking place whilst the sand boxes are being<br>e site is confined and not large enough to allow blasting<br>n work at the same time. No issues to note apart from the<br>e extinguisher. |
| FUTURE WORKS LOOK AHE                                                      | AD               |                                                                                                                                                                                                    |
| height, temporary works,<br>excavations or other high risk<br>activities ? | N/A              |                                                                                                                                                                                                    |
| EXAMPLES OF INNOVATIVE                                                     | OR OUTSTA        | NDING H&S PRACTICES                                                                                                                                                                                |
| Are there any innovative or<br>outstanding H&S Practices seen on<br>site?  | N/A              |                                                                                                                                                                                                    |
| Sign off                                                                   |                  |                                                                                                                                                                                                    |
| I confirm I have had the contents of                                       | this report exp  | lained to me.                                                                                                                                                                                      |