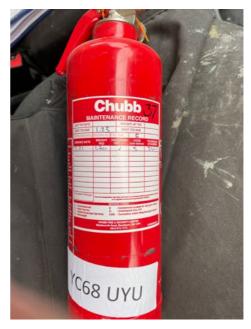

| Question                      | Response    | Details                                                                                                     |
|-------------------------------|-------------|-------------------------------------------------------------------------------------------------------------|
| Fire Extinguishers            | Action      | Fire extinguisher on welfare van needs to be tested. All                                                    |
|                               | Required    | other extinguishers are in date.                                                                            |
| Appendix 6Appendix 7          | Appendix 8  |                                                                                                             |
| Inspections (weekly checks)   | N/A         |                                                                                                             |
| Fire Drill                    | N/A         |                                                                                                             |
| First Aid                     | Compliant   | Good first aid cover in place. First aid kits are all in date.                                              |
| Appendix 9     Appendix 10    | Appendix 11 |                                                                                                             |
| Accident Book                 | Compliant   |                                                                                                             |
| Other                         | N/A         |                                                                                                             |
| EXCAVATIONS/EARTHWORK         |             |                                                                                                             |
|                               | COMPLIANT   |                                                                                                             |
| Underground/Overhead Services | Compliant   | CAT survey carried out. Hand digging of pits using insulated hand tools by Building Maintenance operatives. |
| Appendix 12                   |             |                                                                                                             |
| Shoring/Battering/Benching    | N/A         |                                                                                                             |
| Edge Protection               | Compliant   |                                                                                                             |
| Appendix 13Appendix 14        | Appendix 15 |                                                                                                             |
| Inspections                   | N/A         |                                                                                                             |
| Confined Spaces               | N/A         |                                                                                                             |
| Other                         | N/A         |                                                                                                             |
| ENVIRONMENTAL ISSUES          |             |                                                                                                             |
|                               | COMPLIANT   |                                                                                                             |
| Transfer Notes/Licences       | Compliant   | Waste transfer notes supplied for skips.                                                                    |
| Contaminated Ground/Water     | N/A         |                                                                                                             |