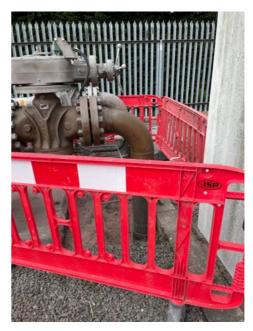

| Question                      | Response    | Details                                                                                                     |
|-------------------------------|-------------|-------------------------------------------------------------------------------------------------------------|
| Fire Extinguishers            | Action      | Fire extinguisher on welfare van needs to be tested. All                                                    |
|                               | Required    | other extinguishers are in date.                                                                            |
| Appendix 6Appendix 7          | Appendix 8  |                                                                                                             |
| Inspections (weekly checks)   | N/A         |                                                                                                             |
| Fire Drill                    | N/A         |                                                                                                             |
| First Aid                     | Compliant   | Good first aid cover in place. First aid kits are all in date.                                              |
| Appendix 9     Appendix 10    | Appendix 11 |                                                                                                             |
| Accident Book                 | Compliant   |                                                                                                             |
| Other                         | N/A         |                                                                                                             |
| EXCAVATIONS/EARTHWORK         |             |                                                                                                             |
|                               | COMPLIANT   |                                                                                                             |
| Underground/Overhead Services | Compliant   | CAT survey carried out. Hand digging of pits using insulated hand tools by Building Maintenance operatives. |
| Appendix 12                   |             |                                                                                                             |
| Shoring/Battering/Benching    | N/A         |                                                                                                             |
| Edge Protection               | Compliant   |                                                                                                             |
| Appendix 13Appendix 14        | Appendix 15 |                                                                                                             |
| Inspections                   | N/A         |                                                                                                             |
| Confined Spaces               | N/A         |                                                                                                             |
| Other                         | N/A         |                                                                                                             |
| ENVIRONMENTAL ISSUES          |             |                                                                                                             |
|                               | COMPLIANT   |                                                                                                             |
| Transfer Notes/Licences       | Compliant   | Waste transfer notes supplied for skips.                                                                    |
| Contaminated Ground/Water     | N/A         |                                                                                                             |