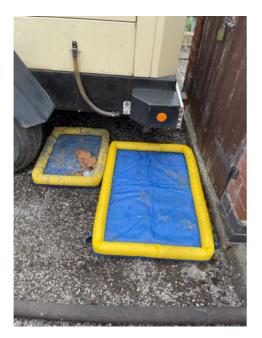

| Question                                                                   | Response         | Details                                                                                                                                                                                            |
|----------------------------------------------------------------------------|------------------|----------------------------------------------------------------------------------------------------------------------------------------------------------------------------------------------------|
| Fuel Storage/Use                                                           | Compliant        | Fuel in bunded tank.                                                                                                                                                                               |
| Spill Response/Containment/                                                |                  | Spill kit in place, and plant nappies in use.                                                                                                                                                      |
| Emergencies                                                                | Compliant        |                                                                                                                                                                                                    |
| Appendix 16 Appendix 17                                                    |                  |                                                                                                                                                                                                    |
|                                                                            | N1/A             |                                                                                                                                                                                                    |
| Other                                                                      | N/A              |                                                                                                                                                                                                    |
| MEWP'S                                                                     |                  |                                                                                                                                                                                                    |
|                                                                            | NOT APPLICA      | BLE                                                                                                                                                                                                |
| PLANT & EQUIPMENT                                                          |                  |                                                                                                                                                                                                    |
| RATING                                                                     | COMPLIANT        | Overlag, of Dependencial and a state of the All hereits to                                                                                                                                         |
| Operator Competence                                                        | Compliant        | Copies of Reset training records in file. All in date.                                                                                                                                             |
|                                                                            | N/A              | No blasting taking place today.                                                                                                                                                                    |
| Maintenance/Certification Safe Use                                         | Compliant<br>N/A | Copies of pot certificates in order.                                                                                                                                                               |
| Quick Hitches                                                              | N/A              |                                                                                                                                                                                                    |
| Other                                                                      | Compliant        | Whip checks in place.                                                                                                                                                                              |
| Appendix 18                                                                |                  |                                                                                                                                                                                                    |
| SUBCONTRACTORS                                                             |                  |                                                                                                                                                                                                    |
|                                                                            | NOT APPLICA      | BLE                                                                                                                                                                                                |
| <b>MANAGEMENT &amp; SUPERVIS</b>                                           | ION              |                                                                                                                                                                                                    |
| RATING                                                                     | COMPLIANT        |                                                                                                                                                                                                    |
|                                                                            | excavated. The   | blasting taking place whilst the sand boxes are being<br>e site is confined and not large enough to allow blasting<br>n work at the same time. No issues to note apart from the<br>e extinguisher. |
| FUTURE WORKS LOOK AHE                                                      | AD               |                                                                                                                                                                                                    |
| height, temporary works,<br>excavations or other high risk<br>activities ? | N/A              |                                                                                                                                                                                                    |
| EXAMPLES OF INNOVATIVE                                                     | OR OUTSTA        | NDING H&S PRACTICES                                                                                                                                                                                |
| Are there any innovative or<br>outstanding H&S Practices seen on<br>site?  | N/A              |                                                                                                                                                                                                    |
| Sign off                                                                   |                  |                                                                                                                                                                                                    |
| I confirm I have had the contents of                                       | this report exp  | lained to me.                                                                                                                                                                                      |