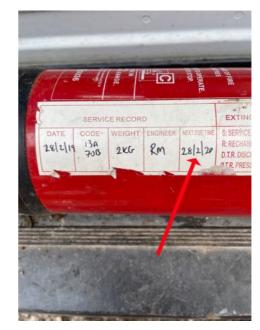

| Question                      | Response    | Details                                                                                                     |
|-------------------------------|-------------|-------------------------------------------------------------------------------------------------------------|
| Fire Extinguishers            | Action      | Fire extinguisher on welfare van needs to be tested. All                                                    |
|                               | Required    | other extinguishers are in date.                                                                            |
| Appendix 6Appendix 7          | Appendix 8  |                                                                                                             |
| Inspections (weekly checks)   | N/A         |                                                                                                             |
| Fire Drill                    | N/A         |                                                                                                             |
| First Aid                     | Compliant   | Good first aid cover in place. First aid kits are all in date.                                              |
| Appendix 9     Appendix 10    | Appendix 11 |                                                                                                             |
| Accident Book                 | Compliant   |                                                                                                             |
| Other                         | N/A         |                                                                                                             |
| EXCAVATIONS/EARTHWORK         |             |                                                                                                             |
|                               | COMPLIANT   |                                                                                                             |
| Underground/Overhead Services | Compliant   | CAT survey carried out. Hand digging of pits using insulated hand tools by Building Maintenance operatives. |
| Appendix 12                   |             |                                                                                                             |
| Shoring/Battering/Benching    | N/A         |                                                                                                             |
| Edge Protection               | Compliant   |                                                                                                             |
| Appendix 13Appendix 14        | Appendix 15 |                                                                                                             |
| Inspections                   | N/A         |                                                                                                             |
| Confined Spaces               | N/A         |                                                                                                             |
| Other                         | N/A         |                                                                                                             |
| ENVIRONMENTAL ISSUES          |             |                                                                                                             |
|                               | COMPLIANT   |                                                                                                             |
| Transfer Notes/Licences       | Compliant   | Waste transfer notes supplied for skips.                                                                    |
| Contaminated Ground/Water     | N/A         |                                                                                                             |