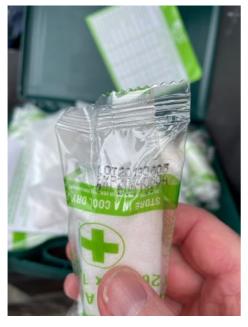

| Question                     | Response    | Details                                                                                |
|------------------------------|-------------|----------------------------------------------------------------------------------------|
| Fire Extinguishers           | Action      | Fire extinguisher in van requires test.                                                |
|                              | Required    | 2 x 9kg powder extinguishers tested.                                                   |
| Appendix 24Appendix 25       | Appendix 26 |                                                                                        |
| Inspections (weekly checks)  | N/A         |                                                                                        |
| Fire Drill                   | N/A         |                                                                                        |
| First Aid                    | Compliant   | Good first aid cover in place. First aid kit in date.                                  |
| Appendix 27                  |             |                                                                                        |
| Accident Book                | Compliant   |                                                                                        |
| Other                        | N/A         |                                                                                        |
| <b>EXCAVATIONS/EARTHWORK</b> | <b>K</b> S  |                                                                                        |
|                              | NOT APPLICA | BLE                                                                                    |
| ENVIRONMENTAL ISSUES         |             |                                                                                        |
| RATING                       | COMPLIANT   |                                                                                        |
| Transfer Notes/Licences      | Compliant   | Waste transfer notes supplied for skips.                                               |
| Appendix 28                  |             |                                                                                        |
| Contaminated Ground/Water    | N/A         |                                                                                        |
| Fuel Storage/Use             | N/A         | No fuel on site as yet.                                                                |
| Spill Response/Containment/  |             | Spill kit on site. Advise using Enviropad by Green Rhino                               |
| Emergencies                  | Advisory    | instead of a metal drip tray. https://<br>www.greenrhinoglobal.com/products/enviropad/ |
| Other                        | N/A         | www.greenminogiobal.com/products/enviropad/                                            |
| MEWP'S                       |             |                                                                                        |
|                              | NOT APPLICA | BLE                                                                                    |
| PLANT & EQUIPMENT            |             |                                                                                        |
| RATING                       | COMPLIANT   |                                                                                        |
| Operator Competence          | Compliant   | Copies of Reset training records in file. All in date.                                 |
|                              | Compliant   | ooples of theset training records in the. All in date.                                 |