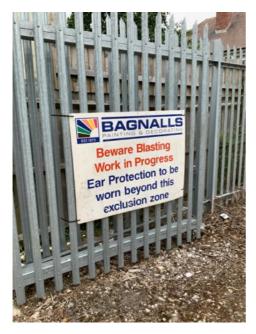

#### Audit

| Question                                           | Response           | Details                                                                                                                                                                                                                                                  |
|----------------------------------------------------|--------------------|----------------------------------------------------------------------------------------------------------------------------------------------------------------------------------------------------------------------------------------------------------|
| SITE SET UP                                        |                    |                                                                                                                                                                                                                                                          |
| RATING                                             | COMPLIANT          |                                                                                                                                                                                                                                                          |
| Perimeter Fencing/Signage/<br>Security             | Compliant          | AGI is in a securely fenced compound. Blasting signage displayed.                                                                                                                                                                                        |
| Appendix 1                                         |                    | _                                                                                                                                                                                                                                                        |
| Traffic Management (Plan in place and up to date?) | N/A                |                                                                                                                                                                                                                                                          |
| Storage/Housekeeping                               | Compliant          | Work areas are tidy and organised. Store cabin neat and tidy.                                                                                                                                                                                            |
|                                                    |                    |                                                                                                                                                                                                                                                          |
| Appendix 2 Appendix 3                              | Appendix 4         | Appendix 5 Appendix 6                                                                                                                                                                                                                                    |
| Other                                              | N/A                |                                                                                                                                                                                                                                                          |
| WELFARE FACILITIES                                 |                    |                                                                                                                                                                                                                                                          |
| RATING                                             | MAJOR NON-         | COMPLIANCE                                                                                                                                                                                                                                               |
| Canteen                                            | Compliant          |                                                                                                                                                                                                                                                          |
| Hot/Warm Running Water                             | Action<br>Required | There is no hot water in the toilet, only cold. This does<br>not comply with Schedule 2 of CDM Regulations. The<br>cabin should be swapped for one with a hot water<br>supply in the toilet. This would result in an improvement<br>notice from the HSE. |
| Appendix 7                                         |                    |                                                                                                                                                                                                                                                          |
| Hygeine/Soap/Towels etc                            | Compliant          |                                                                                                                                                                                                                                                          |
| Toilets                                            | Action<br>Required | The toilet is overdue emptying and is starting to smell.                                                                                                                                                                                                 |