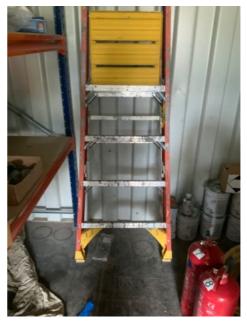

| Question                                           | Response    | Details                                                                                    |
|----------------------------------------------------|-------------|--------------------------------------------------------------------------------------------|
| Permits                                            | Compliant   | Cadent permit and SCCF in order and valid.                                                 |
| Appendix 14 Appendix 15                            |             |                                                                                            |
|                                                    |             |                                                                                            |
| Temporary Works (Register,<br>Designs, Checks etc) | N/A         |                                                                                            |
| Other                                              | N/A         |                                                                                            |
| WORK AT HEIGHT                                     |             |                                                                                            |
| RATING                                             | COMPLIANT   |                                                                                            |
| Edge Protection                                    | N/A         |                                                                                            |
| Ladders/Stepladders                                | Compliant   | Stepladders in good condition. Tag and inspection sheet up to date (not in use this week). |
|                                                    |             |                                                                                            |
| Appendix 16 Appendix 17                            | Appendix 18 |                                                                                            |
| Soft Landing Systems/Nets                          | N/A         |                                                                                            |
| Trestles                                           | N/A         |                                                                                            |
| Harness/Lanyard                                    | N/A         |                                                                                            |
| Stairwells/Openings in Floors                      | N/A         |                                                                                            |
| Low level access (podiums/hop<br>ups)              | Compliant   | Hop up in good condition. Tag and inspection sheet in date. Not in use this week.          |
|                                                    |             |                                                                                            |
| Appendix 19 Appendix 20                            | Appendix 21 |                                                                                            |
| Other                                              | N/A         |                                                                                            |
| SCAFFOLD                                           |             |                                                                                            |
|                                                    | NOT APPLICA | BLE                                                                                        |
| MOBILE ACCESS TOWERS                               |             |                                                                                            |
|                                                    | NOT APPLICA | BLE                                                                                        |
| OCCUPATIONAL HEALTH HA                             |             |                                                                                            |
| RATING                                             | COMPLIANT   |                                                                                            |
| Dust                                               | N/A         |                                                                                            |
| Noise                                              | Compliant   |                                                                                            |
| Vibration                                          | Compliant   |                                                                                            |
| Asbestos/Asbestos Surveys                          | N/A         |                                                                                            |
| Lead                                               | N/A         |                                                                                            |