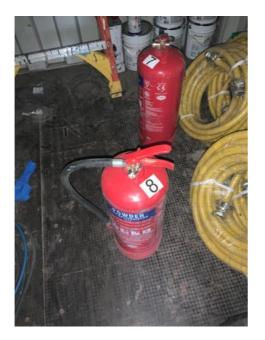

| Question                     | Response    | Details                                                                                |
|------------------------------|-------------|----------------------------------------------------------------------------------------|
| Fire Extinguishers           | Action      | Fire extinguisher in van requires test.                                                |
|                              | Required    | 2 x 9kg powder extinguishers tested.                                                   |
| Appendix 24Appendix 25       | Appendix 26 |                                                                                        |
| Inspections (weekly checks)  | N/A         |                                                                                        |
| Fire Drill                   | N/A         |                                                                                        |
| First Aid                    | Compliant   | Good first aid cover in place. First aid kit in date.                                  |
| Appendix 27                  |             |                                                                                        |
| Accident Book                | Compliant   |                                                                                        |
| Other                        | N/A         |                                                                                        |
| <b>EXCAVATIONS/EARTHWORK</b> | <b>K</b> S  |                                                                                        |
|                              | NOT APPLICA | BLE                                                                                    |
| ENVIRONMENTAL ISSUES         |             |                                                                                        |
| RATING                       | COMPLIANT   |                                                                                        |
| Transfer Notes/Licences      | Compliant   | Waste transfer notes supplied for skips.                                               |
| Appendix 28                  |             |                                                                                        |
| Contaminated Ground/Water    | N/A         |                                                                                        |
| Fuel Storage/Use             | N/A         | No fuel on site as yet.                                                                |
| Spill Response/Containment/  |             | Spill kit on site. Advise using Enviropad by Green Rhino                               |
| Emergencies                  | Advisory    | instead of a metal drip tray. https://<br>www.greenrhinoglobal.com/products/enviropad/ |
| Other                        | N/A         | www.greenminogiobal.com/products/enviropad/                                            |
| MEWP'S                       |             |                                                                                        |
|                              | NOT APPLICA | BLE                                                                                    |
| PLANT & EQUIPMENT            |             |                                                                                        |
| RATING                       | COMPLIANT   |                                                                                        |
| Operator Competence          | Compliant   | Copies of Reset training records in file. All in date.                                 |
|                              | Compliant   | ooples of theset training records in the. All in date.                                 |