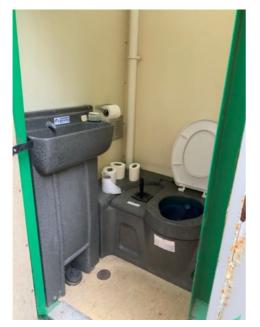

#### Audit

| Question                                           | Response           | Details                                                                                                                                                                                                                                                  |
|----------------------------------------------------|--------------------|----------------------------------------------------------------------------------------------------------------------------------------------------------------------------------------------------------------------------------------------------------|
| SITE SET UP                                        |                    |                                                                                                                                                                                                                                                          |
| RATING                                             | COMPLIANT          |                                                                                                                                                                                                                                                          |
| Perimeter Fencing/Signage/<br>Security             | Compliant          | AGI is in a securely fenced compound. Blasting signage displayed.                                                                                                                                                                                        |
| Appendix 1                                         |                    | _                                                                                                                                                                                                                                                        |
| Traffic Management (Plan in place and up to date?) | N/A                |                                                                                                                                                                                                                                                          |
| Storage/Housekeeping                               | Compliant          | Work areas are tidy and organised. Store cabin neat and tidy.                                                                                                                                                                                            |
|                                                    |                    |                                                                                                                                                                                                                                                          |
| Appendix 2 Appendix 3                              | Appendix 4         | Appendix 5 Appendix 6                                                                                                                                                                                                                                    |
| Other                                              | N/A                |                                                                                                                                                                                                                                                          |
| WELFARE FACILITIES                                 |                    |                                                                                                                                                                                                                                                          |
| RATING                                             | MAJOR NON-         | COMPLIANCE                                                                                                                                                                                                                                               |
| Canteen                                            | Compliant          |                                                                                                                                                                                                                                                          |
| Hot/Warm Running Water                             | Action<br>Required | There is no hot water in the toilet, only cold. This does<br>not comply with Schedule 2 of CDM Regulations. The<br>cabin should be swapped for one with a hot water<br>supply in the toilet. This would result in an improvement<br>notice from the HSE. |
| Appendix 7                                         |                    |                                                                                                                                                                                                                                                          |
| Hygeine/Soap/Towels etc                            | Compliant          |                                                                                                                                                                                                                                                          |
| Toilets                                            | Action<br>Required | The toilet is overdue emptying and is starting to smell.                                                                                                                                                                                                 |