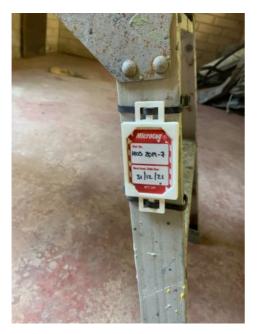

| Question                                           | Response    | Details                                                                                    |
|----------------------------------------------------|-------------|--------------------------------------------------------------------------------------------|
| Permits                                            | Compliant   | Cadent permit and SCCF in order and valid.                                                 |
| Appendix 14 Appendix 15                            |             |                                                                                            |
|                                                    |             |                                                                                            |
| Temporary Works (Register,<br>Designs, Checks etc) | N/A         |                                                                                            |
| Other                                              | N/A         |                                                                                            |
| WORK AT HEIGHT                                     |             |                                                                                            |
| RATING                                             | COMPLIANT   |                                                                                            |
| Edge Protection                                    | N/A         |                                                                                            |
| Ladders/Stepladders                                | Compliant   | Stepladders in good condition. Tag and inspection sheet up to date (not in use this week). |
|                                                    |             |                                                                                            |
| Appendix 16 Appendix 17                            | Appendix 18 |                                                                                            |
| Soft Landing Systems/Nets                          | N/A         |                                                                                            |
| Trestles                                           | N/A         |                                                                                            |
| Harness/Lanyard                                    | N/A         |                                                                                            |
| Stairwells/Openings in Floors                      | N/A         |                                                                                            |
| Low level access (podiums/hop<br>ups)              | Compliant   | Hop up in good condition. Tag and inspection sheet in date. Not in use this week.          |
|                                                    |             |                                                                                            |
| Appendix 19 Appendix 20                            | Appendix 21 |                                                                                            |
| Other                                              | N/A         |                                                                                            |
| SCAFFOLD                                           |             |                                                                                            |
|                                                    | NOT APPLICA | BLE                                                                                        |
| MOBILE ACCESS TOWERS                               |             |                                                                                            |
|                                                    | NOT APPLICA | BLE                                                                                        |
| OCCUPATIONAL HEALTH HA                             |             |                                                                                            |
| RATING                                             | COMPLIANT   |                                                                                            |
| Dust                                               | N/A         |                                                                                            |
| Noise                                              | Compliant   |                                                                                            |
| Vibration                                          | Compliant   |                                                                                            |
| Asbestos/Asbestos Surveys                          | N/A         |                                                                                            |
| Lead                                               | N/A         |                                                                                            |