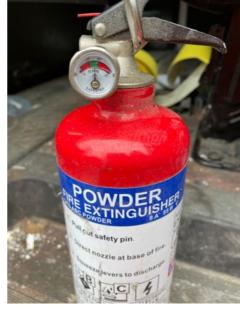

| Question                     | Response    | Details                                                                                |
|------------------------------|-------------|----------------------------------------------------------------------------------------|
| Fire Extinguishers           | Action      | Fire extinguisher in van requires test.                                                |
|                              | Required    | 2 x 9kg powder extinguishers tested.                                                   |
| Appendix 24Appendix 25       | Appendix 26 |                                                                                        |
| Inspections (weekly checks)  | N/A         |                                                                                        |
| Fire Drill                   | N/A         |                                                                                        |
| First Aid                    | Compliant   | Good first aid cover in place. First aid kit in date.                                  |
| Appendix 27                  |             |                                                                                        |
| Accident Book                | Compliant   |                                                                                        |
| Other                        | N/A         |                                                                                        |
| <b>EXCAVATIONS/EARTHWORK</b> | <b>K</b> S  |                                                                                        |
|                              | NOT APPLICA | BLE                                                                                    |
| ENVIRONMENTAL ISSUES         |             |                                                                                        |
| RATING                       | COMPLIANT   |                                                                                        |
| Transfer Notes/Licences      | Compliant   | Waste transfer notes supplied for skips.                                               |
| Appendix 28                  |             |                                                                                        |
| Contaminated Ground/Water    | N/A         |                                                                                        |
| Fuel Storage/Use             | N/A         | No fuel on site as yet.                                                                |
| Spill Response/Containment/  |             | Spill kit on site. Advise using Enviropad by Green Rhino                               |
| Emergencies                  | Advisory    | instead of a metal drip tray. https://<br>www.greenrhinoglobal.com/products/enviropad/ |
| Other                        | N/A         | www.greenminogiobal.com/products/enviropad/                                            |
| MEWP'S                       |             |                                                                                        |
|                              | NOT APPLICA | BLE                                                                                    |
| PLANT & EQUIPMENT            |             |                                                                                        |
| RATING                       | COMPLIANT   |                                                                                        |
| Operator Competence          | Compliant   | Copies of Reset training records in file. All in date.                                 |
|                              | Compliant   | ooples of theset training records in the. All in date.                                 |