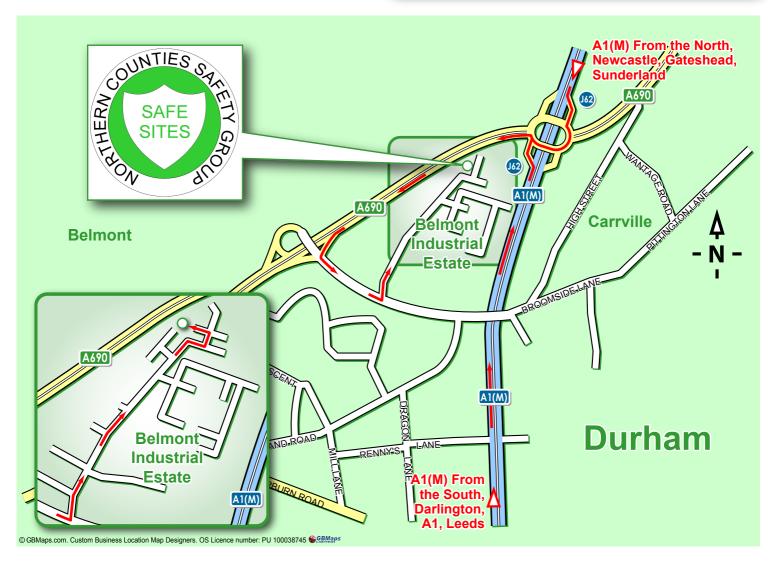

### From the A1(M) Northbound

Depart the A1(M) at junction 62. At the roundabout, take the first exit onto the A690 towards Durham. Take the first slip road signed "Industrial Estates Belmont and Dragonville". At the top of the slip road, turn left, and then left again at the traffic lights onto the Belmont Industrial Estate. Follow the main road past the Carlsberg depot and round a tight right hand bend. Turn first left after the bend and then left again into Evans Business Park. We are in Units 4 & 5.

## From the A1(M) Southbound

Depart the A1(M) at junction 62. At the roundabout, take the third exit onto the A690 towards Durham and then follow the directions above.

# From Durham City

Take the A690 out of Durham towards A1(M) and Sunderland. After  $\frac{1}{4}$  mile take the slip road signed "Industrial Estates Belmont and Dragonville". Turn left at the lights into Belmont Industrial Estate and then follow the directions above.